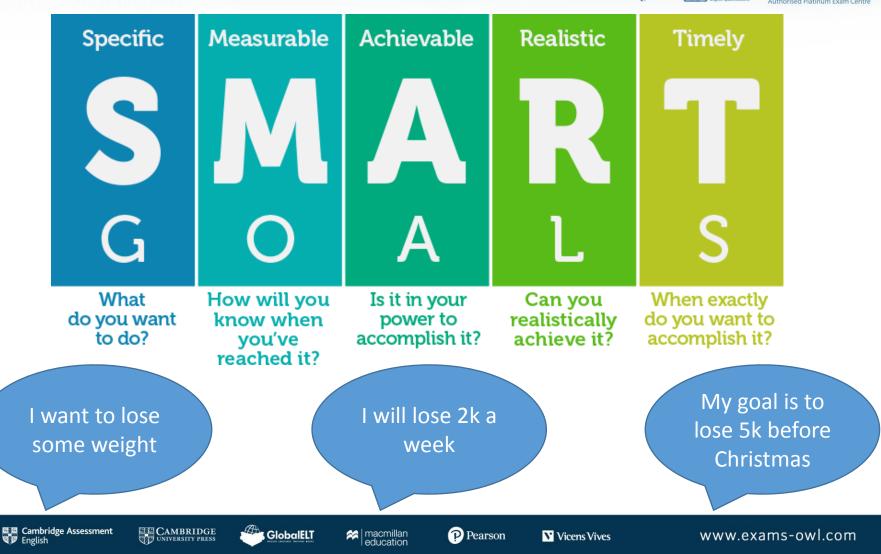

#### The Framework Goals: SMART

Exams Catalunya Cambridge Assessment English

- Are they **simple** to understand?
- Are they clearly defined?
- Are they relevant over time?
- Can you fully control or influence them?
- Do they focus on improvement? •
- Do they offer quick feedback? •