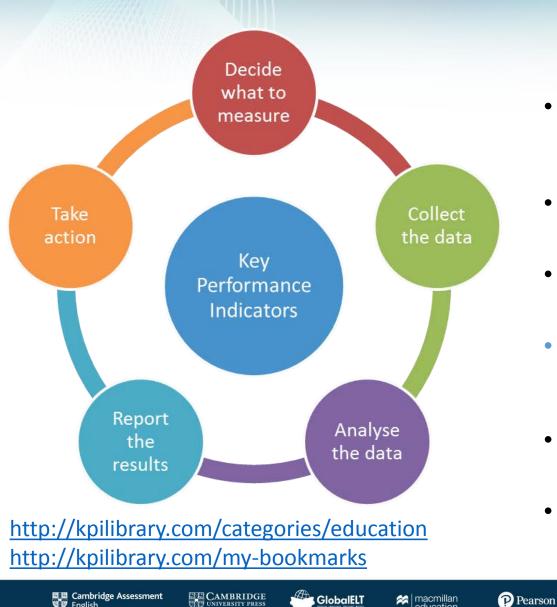

#### The Framework **Goals: Key Performance Indicators**

English

CONEEREI

🛯 🖾 Cambridge Assessment

Authorised Platinum Exam Centre

English

Exams

Catalunya

- Are they **simple** to understand?
- Are they clearly defined?
- Are they relevant over time?
- Can you fully control or influence them?
- Do they focus on improvement? •
- Do they offer quick feedback? •