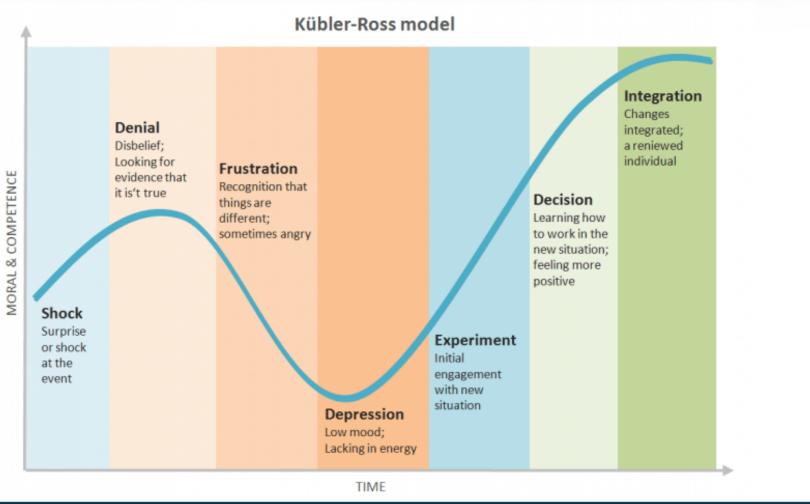

#### Leadership The Curve of Change

Cambridge Assessment

Authorised Platinum Exam Centre

Exams

Catalunva

#### #4 Understand and accept the curve

CAMBRIDGE UNIVERSITY PRESS 

Vicens Vives

#### Leadership The Curve of Change

Exams Catalunya Cambridge Assessment

Authorised Platinum Exam Centre

#### #4 Understand and accept the curve

| Stage                  | Leadership Attitude                    |
|------------------------|----------------------------------------|
| Shock                  | Support, new focus                     |
| Denial                 | Understanding and empathy              |
| Frustration            | Respect and consideration for the past |
| Depression             | Inform and reassure                    |
| Experiment /Bargaining | Compensate and negotiate               |
| Decision               | Encourage initiative/s                 |
| Integration            | Celebrate and strengthen               |